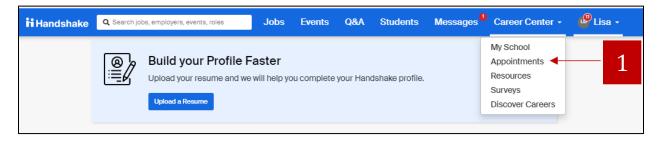

# Schedule an Appointment with your Career Coach

## **LOGIN**

# CLARION.JOINHANDSHAKE.COM

419 Becht Hall | www.clarion.edu/careers careers@clarion.edu | 814-393-2323

\* What can we help you with?

- For telephone appt, provide phone number
- For class assignment, provide class name (ex. MGMT120)
- Add any notes that could be helpful for your coach