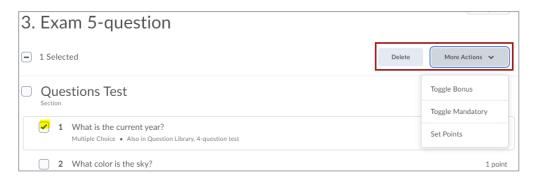

## Quizzes – Manage questions in the new Quiz Builder experience | Updated

When the New Quiz Builder Experience is toggled **ON** \*, changes have been made in Add/Edit questions area to simplify deleting and updating point values for multiple questions.

- 1. From the Edit Quiz or New Quiz page, click Add/Edit Questions.
- 2. On the **Question list**, select the check box for one or more of the available questions. The **Add** and **Import** menus are replaced by **Delete** and a **More Actions** menu.
- 3. Use the More Actions menu to update the settings of multiple questions:
  - Use Toggle Bonus to set bonus questions
  - Use Toggle Mandatory to make the question mandatory
  - Use **Set Points** to change the point value of questions