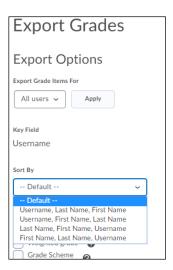

## **Grades – Export sorting options | NEW**

This feature introduces the ability to sort exported gradebooks based on the following options: Username, Last Name, and First name.