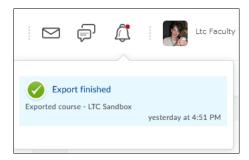

A notification is generated in the navigation bar once the export package is ready for download. Users download the course package by opening the **Export finished** notification message.