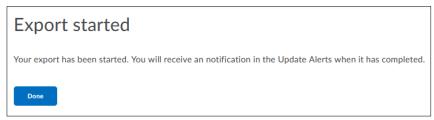

## Course Export – Export course changes | NEW

This feature allows instructors to export a courses either as a Brightspace Package or as a Common Cartridge (LMS independent course package). Now when exporting a course using Import/Export/Copy Components, a new dialog box displays to inform users that their export is underway.