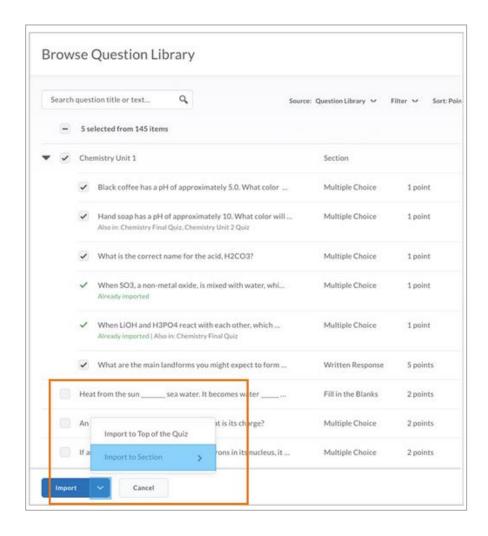

## Quiz Builder – Question import improvements | NEW

This feature updates question importing options in Quiz Builder. When importing questions from Question Library, users can now use the default end of quiz location for the questions, or choose to import the questions into a section. *Note: Cannot import ot existing 'question pool' (random) sections.* Previously, all questions imported from the Question Library were placed at the end of the Quiz by default, with no ability to select a specific quiz section.