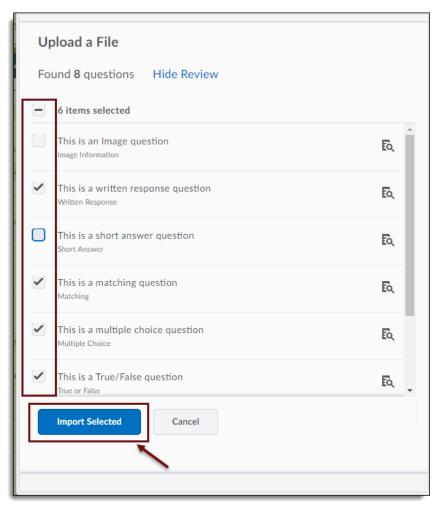

6. Check/uncheck the boxes next to the questions that you would like to add to your question library, then click Import All/Selected at the bottom of the pop-up window.