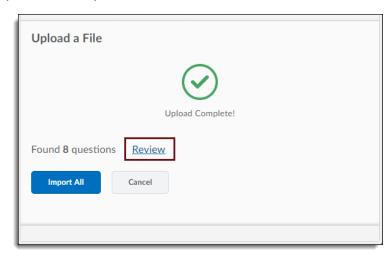

- 1. Enter the Question Library through the Quizzes area in D2L
- 2. Select the Import dropdown menu
- 3. Select "Upload a File"

4. Drag and Drop or Browse files using the new interface

5. When the document is finished uploading, you are able to review the questions. Click the review link to select certain questions to upload