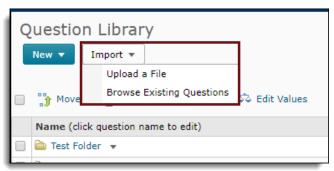

- 1. Enter the Question Library through the Quizzes area in D2L
- 2. Select the Import dropdown menu
- 3. Select "Upload a File"

4. Drag and Drop or Browse files using the new interface

5. When the document is finished uploading, you are able to review the questions. Click the review link to select certain questions to upload