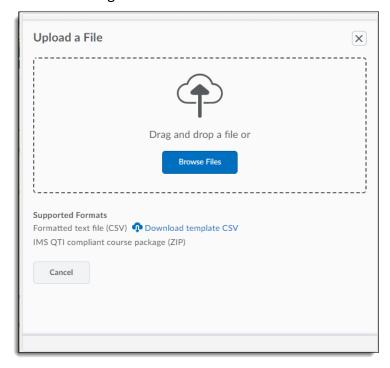

- 1. Enter the Question Library through the Quizzes area in D2L
- 2. Select the Import dropdown menu
- 3. Select "Upload a File"

4. Drag and Drop or Browse files using the new interface

5. When the document is finished uploading, you are able to review the questions. Click the review link to select certain questions to upload