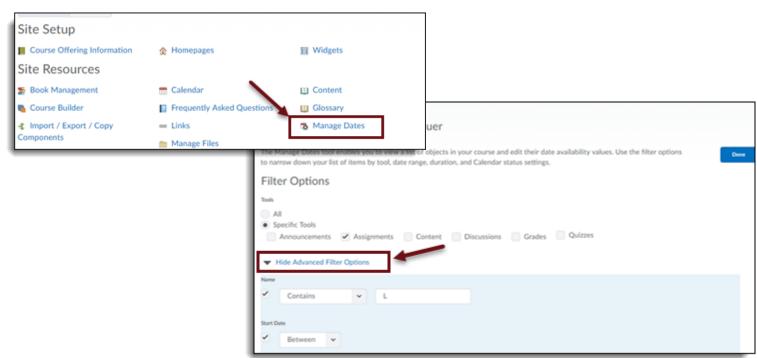

## Manage Dates - Manage Due Dates

Instructors can now edit due dates in the Manage Dates tool. Due Dates are available for Content topics, Assignments, and Quizzes. A Due Date filter is available under 'advanced filtering'. Due dates can be edited on an individual basis, in bulk across multiple items, and through bulk offset.