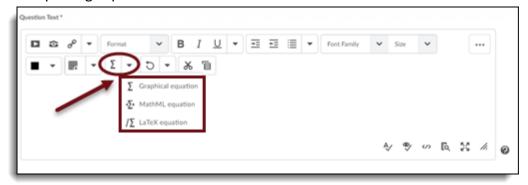

## Quizzes - LaTeX editor added to HTML editor

This feature adds the LaTeX editor to the HTML Editor in the new quizzing experience. The LaTeX editor existed in the old quizzing experience.