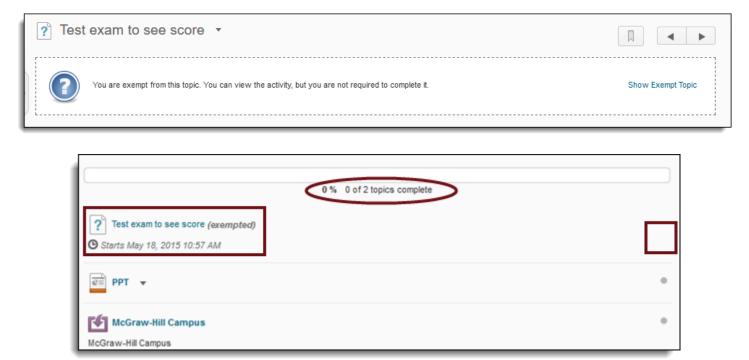

## **Grades – Grade Exemption Expansion**

This feature is an expansion of grade exemptions work that impacts the Content tool, the Calendar tool, the Course Schedule, and the Updates widget.

Exempted activities are not due, therefore, not overdue and do not appear in the **Overdue** items list in Course Schedule. Exempted items are also not displayed in the learner's Calendar. Exempted quizzes are not required to be submitted and are excluded from the count of unattempted quizzes that appears in the **Updates** widget.

When a learner clicks on a topic they are exempt from, a new message displays stating that the learner is exempt from the topic and that the activity can be viewed but does not need to be completed.