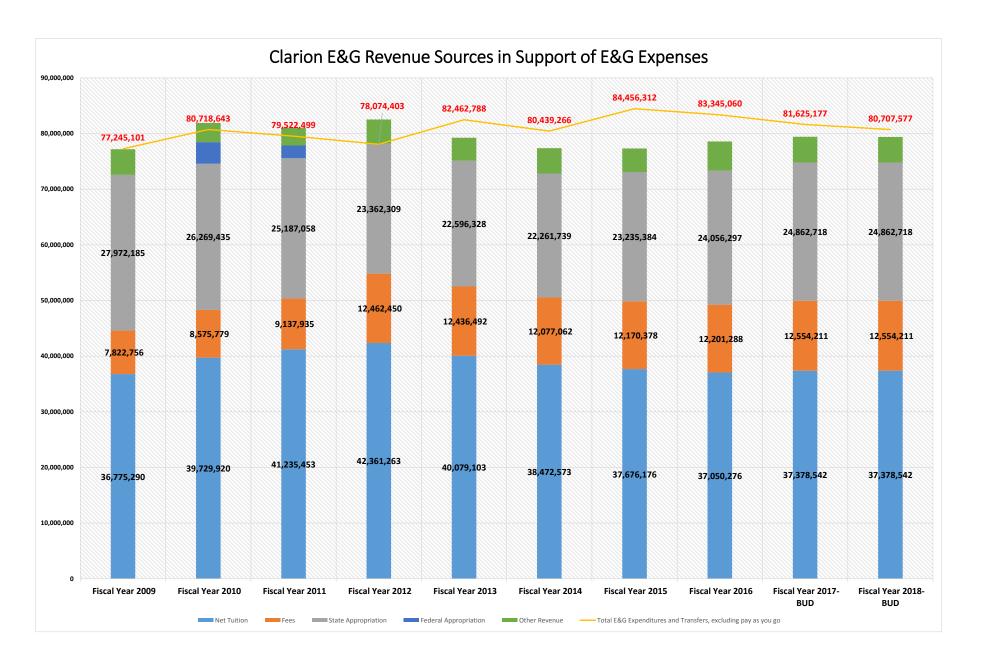

# E&G Prior Year - FY 2015/16 Summary Clarion University of Pennsylvania

| Educational and General Budget      |               |              |               | Act/Act | Bud/Act |
|-------------------------------------|---------------|--------------|---------------|---------|---------|
|                                     | Actual        | Budget       | Actual        | Percent | Percent |
| Revenue/Sources                     | FY 2014/15    | FY 2015/16   | FY 2015/16    | Change  | Change  |
| Tuition                             | \$37,676,176  | \$36,744,567 | \$37,050,276  | -1.7%   | 0.8%    |
| Fees                                | 12,170,377    | 11,316,556   | 12,201,288    | 0.3%    | 7.8%    |
| State Appropriation                 | 23,235,384    | 24,247,937   | 24,056,297    | 3.5%    | -0.8%   |
| All Other Revenue                   | 4,227,462     | 3,347,407    | 5,256,199     | 24.3%   | 57.0%   |
| Planned Use of Carryforward         | 0             | 6,930,621    | 0             | n/a     | -100.0% |
| Total Revenue/Sources               | \$77,309,399  | \$82,587,088 | \$78,564,060  | 1.6%    | -4.9%   |
|                                     |               |              |               |         |         |
| <b>Expenditures and Transfers</b>   |               |              |               |         |         |
| Compensation Summary:               |               |              |               |         |         |
| Salaries and Wages                  | \$42,781,848  | \$41,364,568 | \$41,095,675  | -3.9%   | -0.7%   |
| Benefits                            | 19,253,712    | 20,881,072   | 20,633,888    | 7.2%    | -1.2%   |
| Subtotal, Compensation              | \$62,035,560  | \$62,245,640 | \$61,729,563  | -0.5%   | -0.8%   |
| Student Financial Aid               | 1,182,082     | 1,722,928    | 1,767,994     | 49.6%   | 2.6%    |
| Utilities                           | 1,699,675     | 1,692,799    | 1,820,237     | 7.1%    | 7.5%    |
| Other Services and Supplies         | 15,312,112    | 15,154,236   | 15,371,625    | 0.4%    | 1.4%    |
| Subtotal, All Services and Supplies | \$18,193,869  | \$18,569,963 | \$18,959,856  | 4.2%    | 2.1%    |
| Capital Expenditures and Transfers  | 4,226,883     | 1,771,485    | 2,655,641     | -37.2%  | 49.9%   |
| Total Expenditures and Transfers    | \$84,456,312  | \$82,587,088 | \$83,345,060  | -1.3%   | 0.9%    |
| Revenue/Sources Less                |               |              |               |         |         |
| Expenditures/Transfers              | (\$7,146,913) | \$0          | (\$4,781,000) |         |         |

## E&G FY 2016/17 AND FY 2017/18 BUDGET Clarion University of Pennsylvania

| Educational and General Budget      |               |              |         |               |         |
|-------------------------------------|---------------|--------------|---------|---------------|---------|
| _                                   | Actual        | Budget       | Percent | Budget        | Percent |
| Revenue/Sources                     | FY 2015/16    | FY 2016/17   | Change  | FY 2017/18    | Change  |
| Tuition                             | \$37,050,276  | \$37,378,542 | 0.9%    | \$37,378,542  | 0.0%    |
| Fees                                | 12,201,288    | 12,554,211   | 2.9%    | 12,554,211    | 0.0%    |
| State Appropriation                 | 24,056,297    | 24,862,718   | 3.4%    | 24,862,718    | 0.0%    |
| All Other Revenue                   | 5,256,199     | 4,629,706    | -11.9%  | 4,589,706     | -0.9%   |
| Planned Use of Carryforward         | 0             | 2,200,000    | n/a     | 0             | -100.0% |
| Total Revenue/Sources               | \$78,564,060  | \$81,625,177 | 3.9%    | \$79,385,177  | -2.7%   |
|                                     |               |              |         |               |         |
| Expenditures and Transfers          |               |              |         |               |         |
| Compensation Summary:               |               |              |         |               |         |
| Salaries and Wages                  | \$41,095,675  | \$39,654,674 | -3.5%   | \$38,551,799  | -2.8%   |
| Benefits                            | 20,633,888    | 20,638,049   | 0.0%    | 21,003,057    | 1.8%    |
| Subtotal, Compensation              | \$61,729,563  | \$60,292,723 | -2.3%   | \$59,554,856  | -1.2%   |
| Student Financial Aid               | 1,767,994     | 2,231,595    | 26.2%   | 2,506,595     | 12.3%   |
| Utilities                           | 1,820,237     | 1,837,800    | 1.0%    | 1,837,800     | 0.0%    |
| Other Services and Supplies         | 15,371,625    | 15,179,901   | -1.2%   | 15,411,057    | 1.5%    |
| Subtotal, All Services and Supplies | \$18,959,856  | \$19,249,296 |         | \$19,755,452  |         |
| Capital Expenditures and Transfers  | 2,655,641     | 2,083,158    | -21.6%  | 1,397,269     | -32.9%  |
| Total Expenditures and Transfers    | \$83,345,060  | \$81,625,177 | -2.1%   | \$80,707,577  | -1.1%   |
| Revenue/Sources Less                |               |              |         |               |         |
| Expenditures/Transfers              | (\$4,781,000) | \$0          |         | (\$1,322,400) |         |